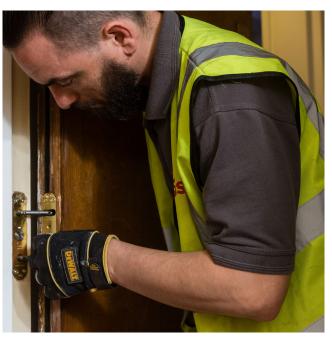

## ORDER DOORS USING OUR BESPOKE APP

- The App provides you with the convenience of submitting your measurements for a fast-track service.
- It's completely bespoke and simplifies the process of door surveying and assures an accurate and speedy delivery of your fire doors.
- Submit your measurements and work starts immediately.

LFS Measuring App means manufacturing can begin before your surveyor leaves site.

Complete transparency with our primary test evidence without the need for an NDA.

...and so much more. Contact us to discuss our partnership options today.