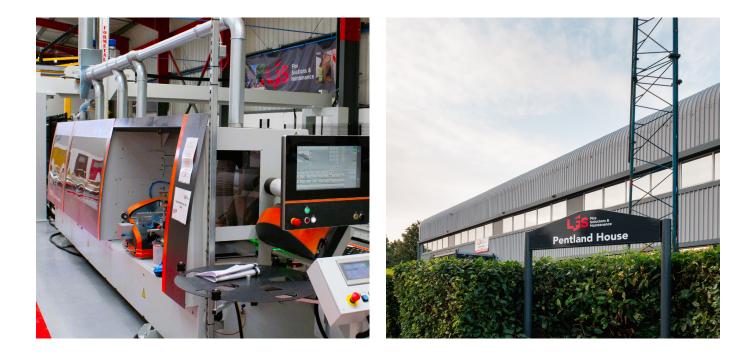

## OUR PREMISES

Operating from our purpose-built manufacturing unit in Kent, covering 21,000 square feet of manufacturing capacity. With state-of-the-art machinery, cutting-edge technology, and a highly qualified team, LFS are able to supply a fully compliant range of fire doors in bespoke and standard sizes.

0207 237 0958 0800 035 6827 sales@lfsfire.co.uk lfsfire.co.uk

Pentland House, Saracen Close, Gillingham, Kent, ME8 OQN