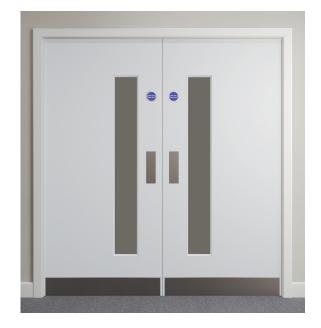

# Other designs available upon request



#### **FLAT ENTRANCE DOORS**

We offer a full range of accredited PAS24 flat entrance fire doors. Our door sets are Q-Mark BM TRADA certified and come with full warranty for peace of mind.

#### **UKCA EXTERNAL DOORS**

Our range of flush and glazed external front entrance door sets are UKCA accredited and enhanced security, with fire and smoke performance.



#### ADDITIONAL PERFORMANCE CHARACTERISTICS

We fulfill the industry requirements of our door sets in more than just fire and smoke performance. We know how important it is to ensure correct specification so LFS have gained primary test evidence to support thermal transmittance, acoustics, weathertightness, operational and strength performance characteristics.

## **COMMUNAL DOOR SETS**















Other designs available upon request

## SECTORS



Our solutions are tailored to suit the needs of our clients and regulatory guidelines across a range of industies including, but not limited to: private and social housing, commercial, hospitality and leisure, education, healthcare, care homes and listed buildings.













## **DOOR FINISHES**

Our range of doors are available in a variety of finishes, including paint grade, laminate and veneer options.

#### **PAINT FINISHES**



#### VENEER FINISHES



Oak Crown

Sapele Crown

Sapele Quarter

Walnut





#### LAMINATE FINISHES

| Polar White | Clear Maple | Elegant Oak    | Formal Walnut  | Light Oak      | Macchiato Walnut |
|-------------|-------------|----------------|----------------|----------------|-----------------