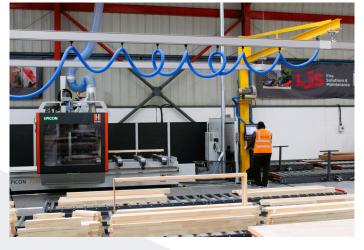

## OUR PREMISES

Operating from our purpose-built manufacturing unit in Kent, covering 21,000 square feet of manufacturing capacity. With state-of-the-art machinery, cutting-edge technology, and a highly qualified team, LFS are able to supply a fully compliant range of fire doors in bespoke and standard sizes.

In addition to our excellent manufacturing facility, our team will work with you by providing technical support and on-site operational visits as we value every client.