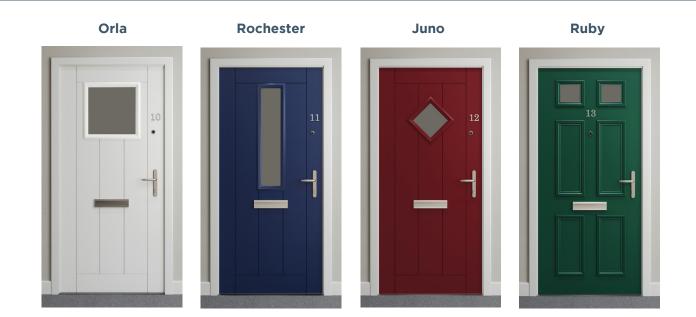

Other ironmongery available on request.



### FRONT ENTRANCE DOORSETS



Bellenden Our most popular front entrance door

## popular front entrance doo

#### GET THE LOOK YOU LOVE

Choose from a selection of finishes including painted, veneer or laminate, as well as fire-rated ironmongery including letter plate, door viewer, lock and handle.

Richmond









Saracen

Nova









Albion

#### Other designs available upon request



#### **FLAT ENTRANCE DOORS**

We offer a full range of accredited PAS24 flat entrance fire doors. Our door sets are Q-Mark BM TRADA certified and come with full warranty for peace of mind.

#### **UKCA EXTERNAL DOORS**

Our range of flush and glazed external front entrance door sets are UKCA accredited and enhanced security, with fire and smoke performance.



#### ADDITIONAL PERFORMANCE CHARACTERISTICS

We fulfill the industry requirements of our door sets in more than just fire and smoke performance. We know how important it is to ensure correct specification so LFS have gained primary test evidence to support thermal transmittance, acoustics, weathertightness, operational and strength performance characteristics.

## **COMMUNAL DOOR SETS**















Other designs available upon request

## SECTORS



Our solutions are tailored to suit the needs of our clients and regulatory guidelines across a range of industies including, but not limited to: private and social housing, commercial, hospitality and leisure, education, healthcare, care homes and listed buildings.













## **DOOR FINISHES**

Our range of doors are available in a va