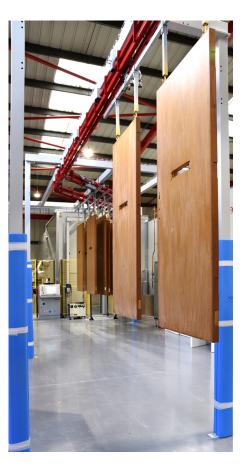

## OUR PREMISES

Operating from our purpose-built manufacturing unit in Kent, covering 21,000 square feet of manufacturing capacity. With state-of-the-art machinery, cutting-edge technology, and a highly qualified team, LFS are able to supply a fully compliant range of fire doors in bespoke and standard sizes.

In addition to our excellent manufacturing facility, our team will work with you by providing technical support and on-site operational visits as we value every client.