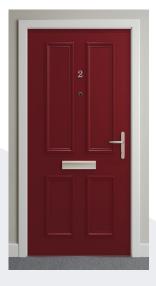

### FRONT ENTRANCE DOORSETS

Bellenden Our most popular front entrance door

## popular front entrance doo

#### GET THE LOOK YOU LOVE

Choose from a selection of finishes including painted, veneer or laminate, as well as fire-rated ironmongery including letter plate, door viewer, lock and handle.

Richmond

Saracen